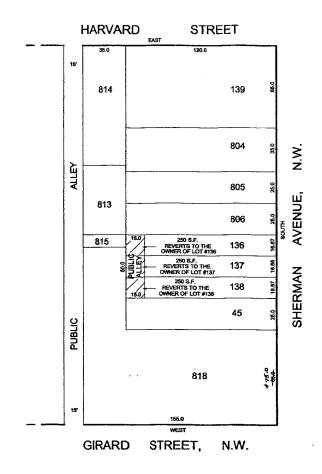

PURSUANT TO D.C. LAW NO. 14-263, EFFECTIVE MARCH 27, 2003 THE ALLEY SHOWN THUS: ZZZZZZ IS CLOSED, AND TITLE VESTS AS SHOWN UPON RECORDATION OF THIS PLAT.

OFFICE OF THE SURVEYOR, D.C.

July 28, 2003

I CERTIFY THAT THIS PLAT IS CORRECT AND IS RECORDED.

SURVEYOR, D.C.

SURVEYOR'S OFFICE, D.C.

Macho by: CRUNDEL MEMBER GRAHAM

Described of 17: 20 AM AUGUST 1, 2003 M3

Security India 197 Page 38 S.O. 8232

Scale: Virial 10 foot 197 Fig. 10. 02.1463

80-8232(2002)

\* CORRECTED DIMINSION EXCROR ON LOT 818

## PUBLIC ALLEY CLOSED SQUARE 2857

**Board of Zoning Adjustment** 

District of Columbia

CASE NO.19127

EXHIBIT NO.39E